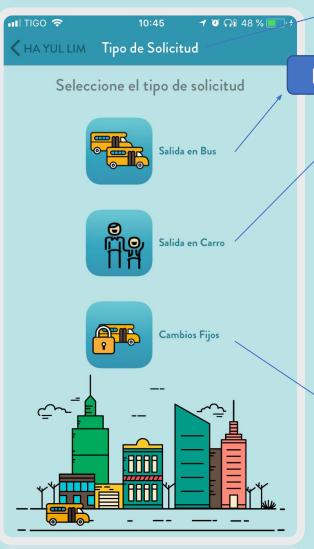

#### Requests

Type of Request

Bus Departure

Car Departure

and will take you to a screen where you can make the type of request you would like to do.

Fixed Changes