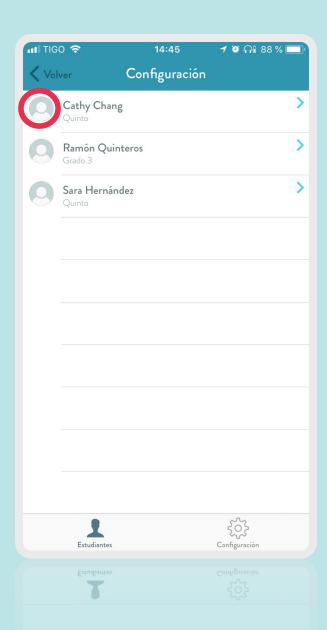

### Son/Daughter's Profile

By pressing on the person's head icon you will be able to know where the bus is in real time.

# Settings

Tap on the icon of Settings and it will take you to a screen where you can select one of your children and see where they are. You can go back and check another son or daughter that might be on route.