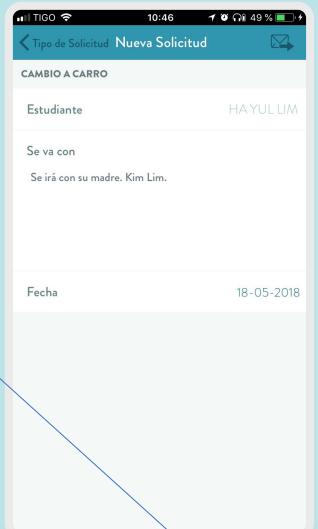

### Car Departure

Tap on the icon of Bus Departure and it will take you to a screen for fill out a form requesting the changes for an exact date. Tap on the envelope icon to send the request.

Fixed Changes