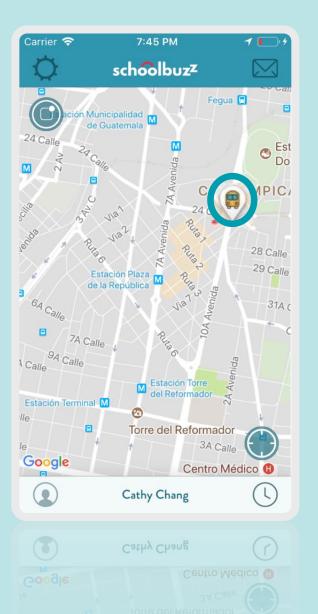

### Son/Daughter's Profile

By pressing on the person's head icon you will be able to know where the bus is in real time.

# Settings

Tap on the icon of Settings and it will take you to a screen where you can select one of your children and see where they are. You can go back and check another son or daughter that might be on route.