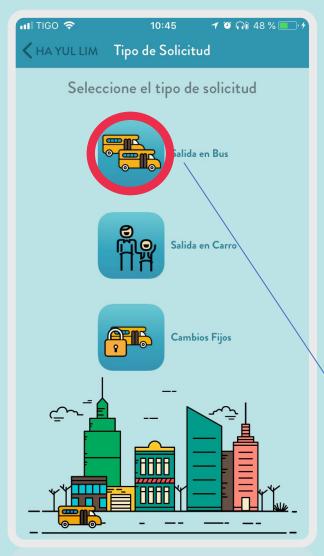

#### **Bus Departure**

Tap on the icon of Bus Departure and it will take you to a screen for fill out a form requesting the changes for an exact date. Tap on the envelope icon to send the request.

Bus Departure