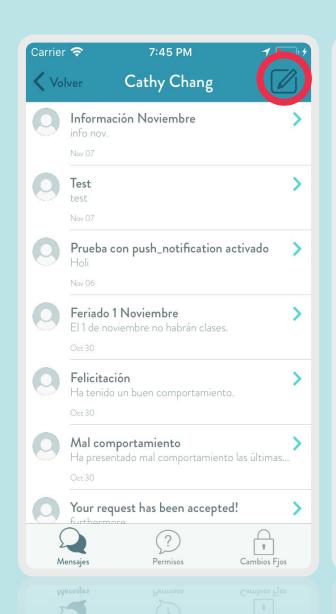

#### Itinerary

Tap on the person's head icon and it will show you an inbox that will let you check all the notifications that the school has sent.