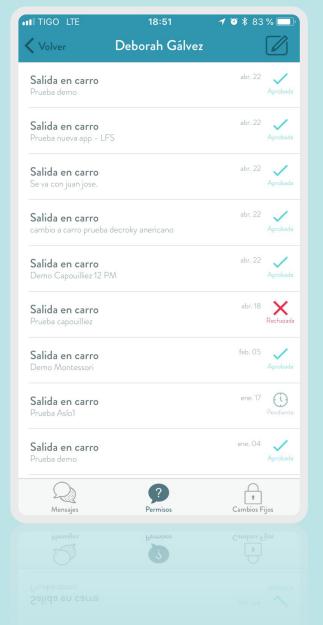

#### Estados de Permisos

Tap en el ícono de permisos y podrás checar los permisos que has solicitado y su estado al momento

Settings