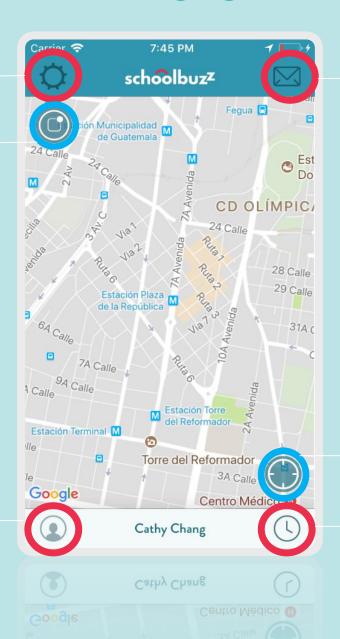

#### Inicio

Settings

**History of Notifications** 

Son/Daughter's Profile

Messages

**Locate Bus** 

Status of Bus Stops

### Son/Daughter's Profile

By pressing on the person's head icon you will be able to know where the bus is in real time.