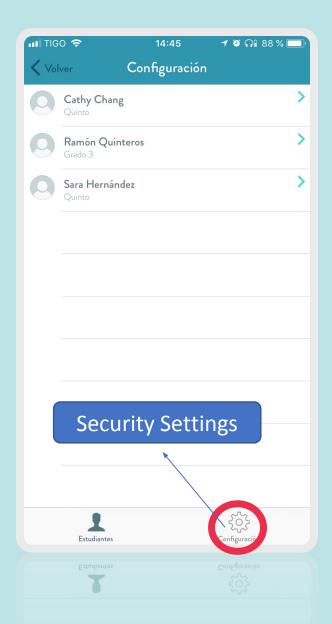

# Seguridad de Información | App

Tap en ícono de configuración te redirigirá a una pantalla donde puedes elegir diferentes configuraciones.

Para asegurar tu información tap en ID o contraseña al iniciar.