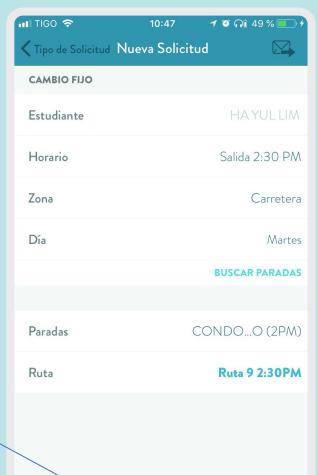

ap on the icon of fixed changes so it will take you to a screen to apply the changes for your children, where to pick them up or where to leave them at, and also the time. Tap on the envelope icon to send the request.

Fixed Changes