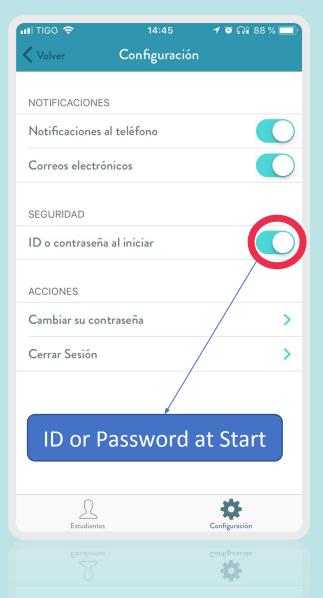

# Seguridad de Información | App

Tap en ícono de configuración te redirigirá a una pantalla donde puedes elegir diferentes configuraciones.

Para asegurar tu información tap en ID o contraseña al iniciar.