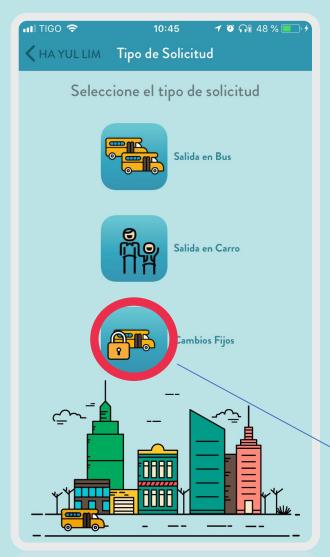

ap on the icon of fixed changes so it will take you to a screen to apply the changes for your children, where to pick them up or where to leave them at, and also the time. Tap on the envelope icon to send the request.

Fixed Changes