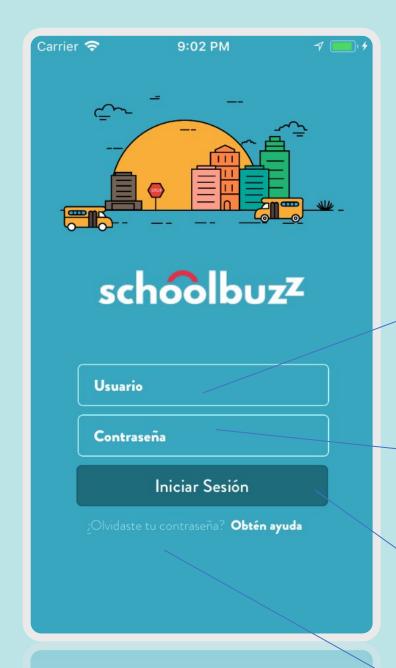

# Access to Mobil App

Step 1: Enter User Name

**User Name** 

Step 2: Enter Password

Password

Step 3: Reset Password

Start Session

Forgot Password? Get Help here