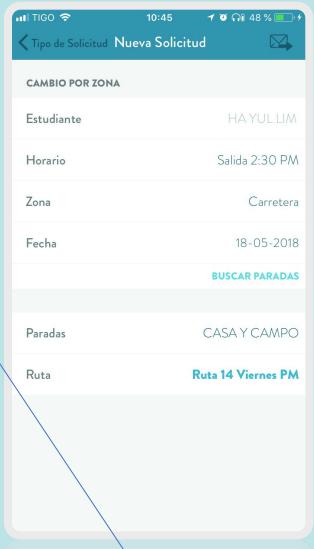

#### **Bus Departure**

Tap on the icon of Bus Departure and it will take you to a screen for fill out a form requesting the changes for an exact date. Tap on the envelope icon to send the request.

Bus Departure