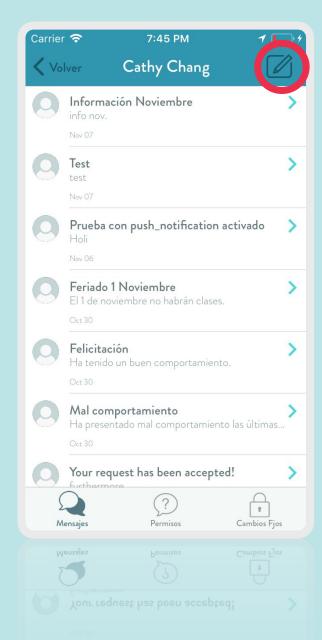

### History of Notifications

Tap on the Notifications icon and it will show you the history of Notifications that have been sent and received, also updates while the bus is on route.

aprobada. Para mayor información, ver correo.

#### Itinerary

Tap on the person's head icon and it will show you an inbox that will let you check all the notifications that the school has sent.