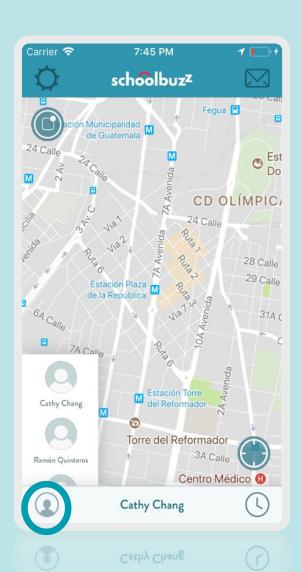

### Son/Daughter's Profile

By pressing on the person's head icon you will be able to know where the bus is in real time.

# Settings

Tap on the icon of Settings and it will take you to a screen where you can select one of your children and see where they are. You can go back and check another son or daughter that might be on route.