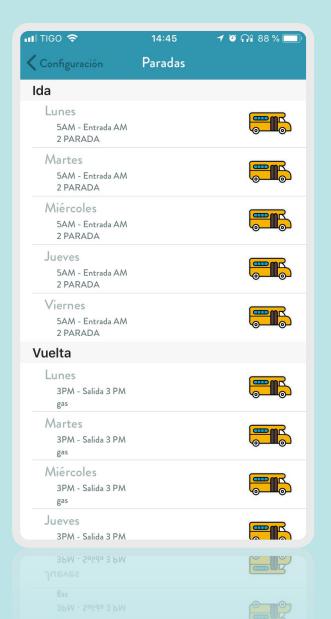

#### Itinerary

Tap on the person's head icon and it will show you an inbox that will let you check all the notifications that the school has sent.