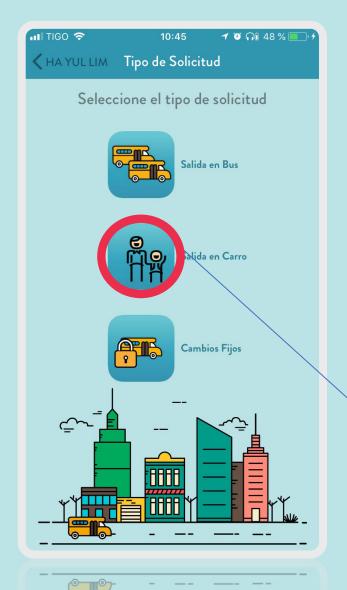

#### Requests

Type of Request

Bus Departure

Car Departure

and will take you to a screen where you can make the type of request you would like to do.

Fixed Changes

### Car Departure

Tap on the icon of Bus Departure and it will take you to a screen for fill out a form requesting the changes for an exact date. Tap on the envelope icon to send the request.

Fixed Changes