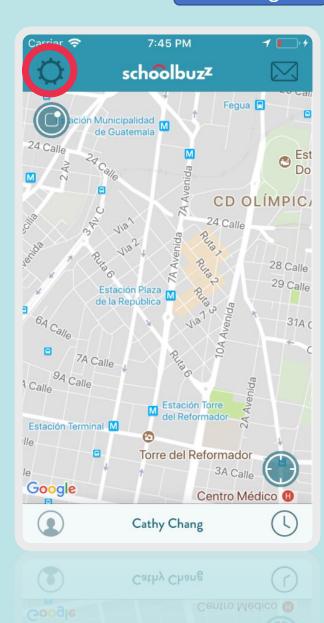

### Son/Daughter's Profile

By pressing on the person's head icon you will be able to know where the bus is in real time.

# Settings

Tap on the icon of Settings and it will take you to a screen where you can select one of your children and see where they are. You can go back and check another son or daughter that might be on route.