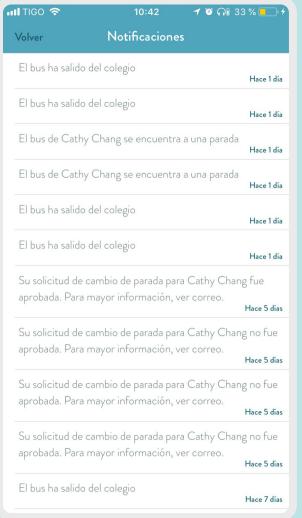

### History of Notifications

Tap on the Notifications icon and it will show you the history of Notifications that have been sent and received, also updates while the bus is on route.

aprobada. Para mayor información, ver correo.

Hace 5 dia

El bus ha salido del colegio

Hace 7 dia