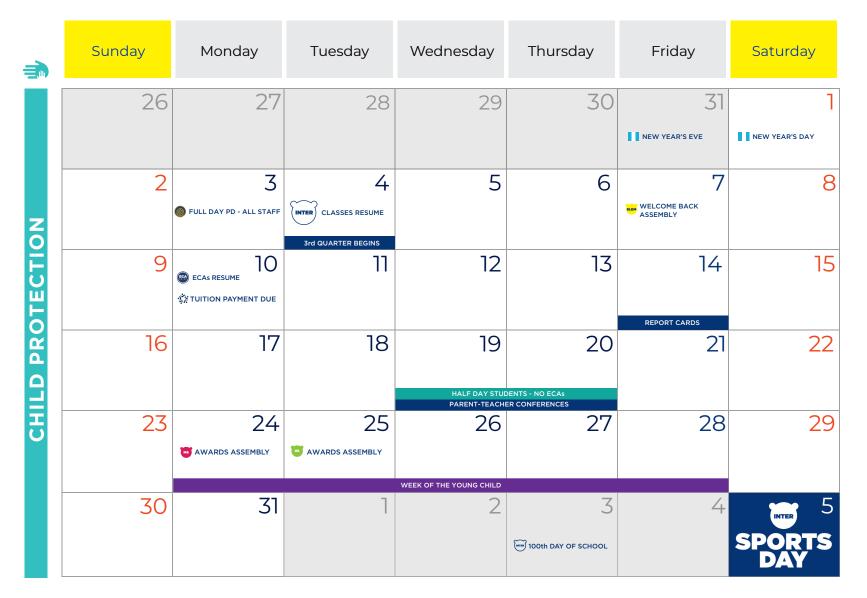

#### **JANUARY 2022**

Use the grizzly color code to identify each division's activity.

HS High School

Schoolwide

ECE Childhood Education Elementary MS Middle School

Use the grizzly color code to identify each division's activity. ECE Early Childhood Education Elementary MS Middle School

HS High School

(INTER) Schoolwide