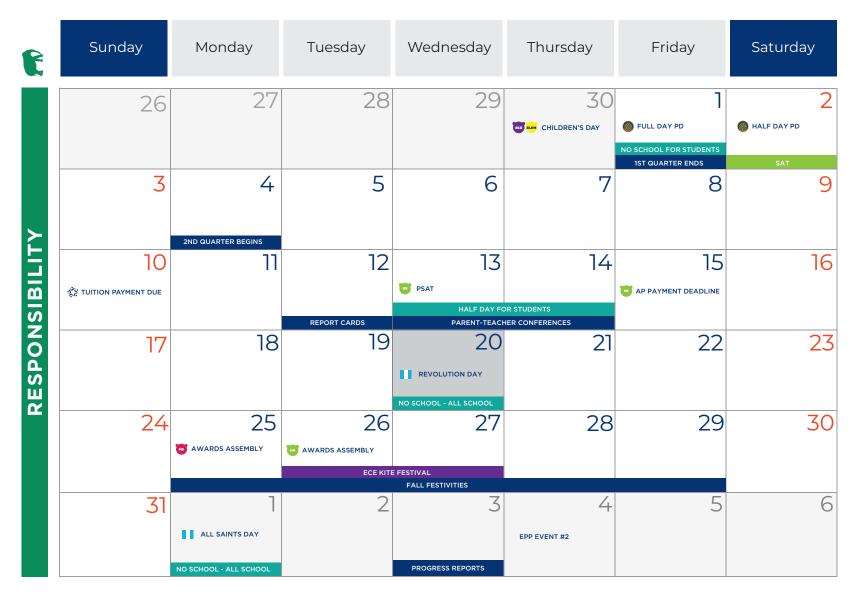

# **OCTOBER 2021**

Use the grizzly color code to identify each division's activity. ECE Early Childhood Education Elementary MS Middle School

HS High School

(INTER) Schoolwide

## **NOVEMBER 2021**

Use the grizzly color code to identify each division's activity.

HS High School

Schoolwide

ECE Childhood Education Elementary MS Middle School