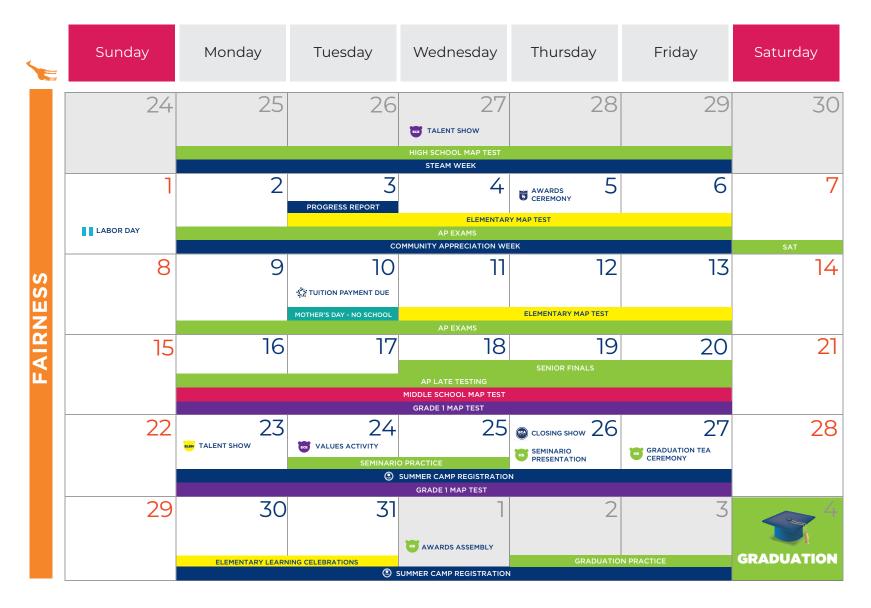

#### **JUNE 2022**

Use the grizzly color code to identify each division's activity.

HS High School INTER

Schoolwide

ECE Early Childhood ELEM Elementary MS Middle School

#### **JULY 2022**

| Sunday | Monday                     | Tuesday        | Wednesday   | Thursday       | Friday                                                             | Saturday |
|--------|----------------------------|----------------|-------------|----------------|--------------------------------------------------------------------|----------|
| 26     | 27                         | 28             | 29          | 30<br>Army day | NO SCHOOL - ALL SCHOOL                                             | 2        |
| 3      | 4                          | 5              | SUMMER CAMP | 7              | 8                                                                  | 9        |
| 10     | 11                         | 12             | 13          | 14             | 15                                                                 | 16       |
| 17     | 18                         | 19             | 20          | 21             | 22                                                                 | 23       |
| 24     | 25                         | 26             | 27          | 28             | 29                                                                 | 30       |
| 31     | KICK OFF -<br>ALL STAFF PD | 2<br>recuperat | TION EXAMS  | 4              | S<br>S<br>S<br>S<br>S<br>S<br>S<br>S<br>S<br>S<br>S<br>S<br>S<br>S | 6        |