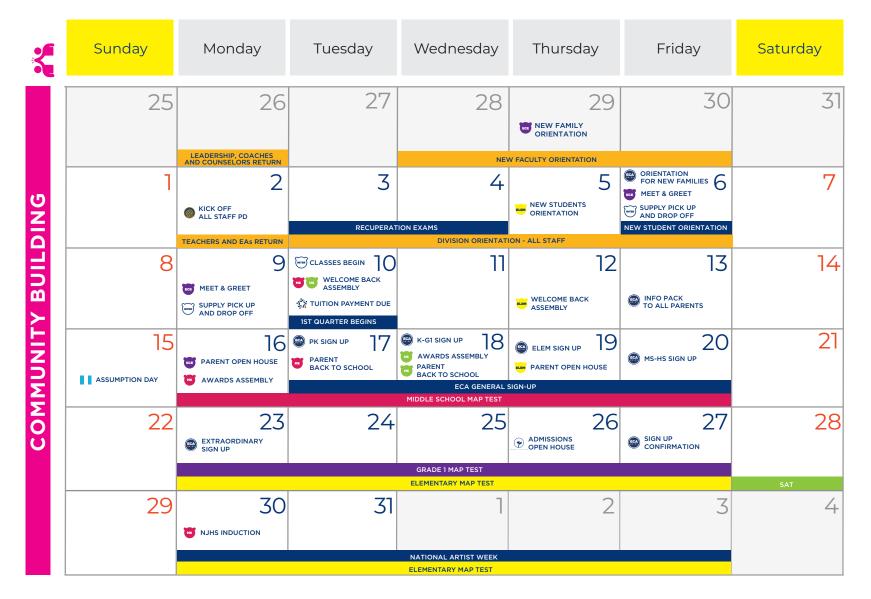

### **JULY 2021**

| Sunday                                       | Monday                     | Tuesday                                        | Wednesday               | Thursday                    | Friday                                                                      | Saturday |
|----------------------------------------------|----------------------------|------------------------------------------------|-------------------------|-----------------------------|-----------------------------------------------------------------------------|----------|
| 27                                           | 28                         | 29                                             | 30                      | 1                           | 2                                                                           | 3        |
| I SUMMER CAMP                                |                            |                                                |                         |                             |                                                                             |          |
| 4                                            | 5                          | 6                                              | 7                       | 8                           | 9                                                                           | 10       |
| 11                                           | 12                         | 13                                             | 14                      | 15                          | 16                                                                          | 17       |
| 18                                           | 19                         | 20                                             | 21                      | 22                          | 23                                                                          | 24       |
| 25                                           | 26                         | 27                                             | 28                      | 29                          | 30                                                                          | 31       |
| LEADERSHIP, COACHES<br>AND COUNSELORS RETURN |                            |                                                | NEW FACULTY ORIENTATION |                             |                                                                             |          |
| 1                                            | € KICK OFF<br>ALL STAFF PD | 3                                              | 4                       | NEW STUDENTS<br>ORIENTATION | ORIENTATION<br>FOR NEW FAMILIES MEET & GREET SUPPLY PICK UP<br>AND DROP OFF | 7        |
| RECUPERATION EXAMS NEW STUDENT ORIENTATION   |                            |                                                |                         |                             |                                                                             |          |
|                                              | TEACHERS AND EAs RETURN    | ND EAS RETURN DIVISION ORIENTATION - ALL STAFF |                         |                             |                                                                             |          |