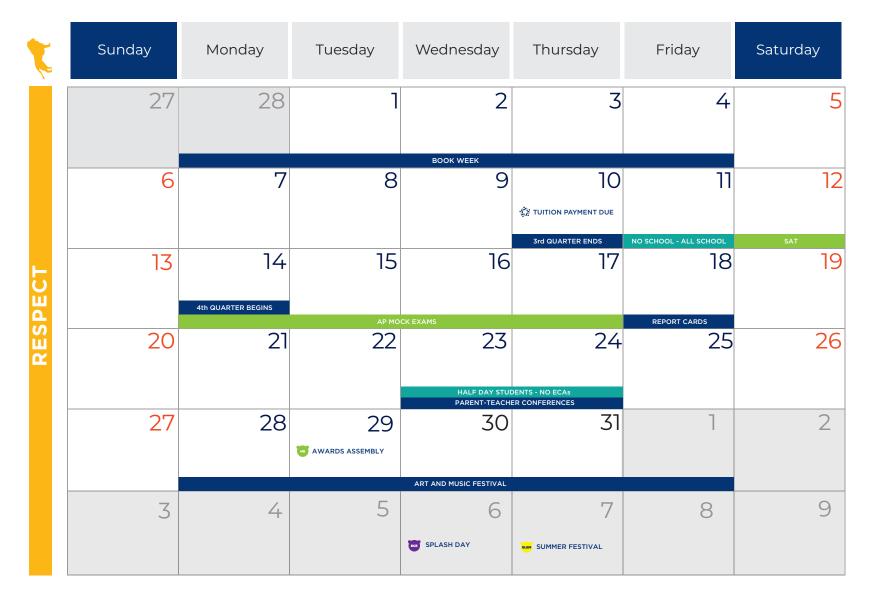

Use the grizzly color code to identify each division's activity. ECE Early Childhood Education Elementary MS Middle School

HS High School

(INTER) Schoolwide

# **MARCH 2022**

Use the grizzly color code to identify each division's activity.

HS High School

INTER

Schoolwide

ECE Early Childhood ELEM Elementary MS Middle School