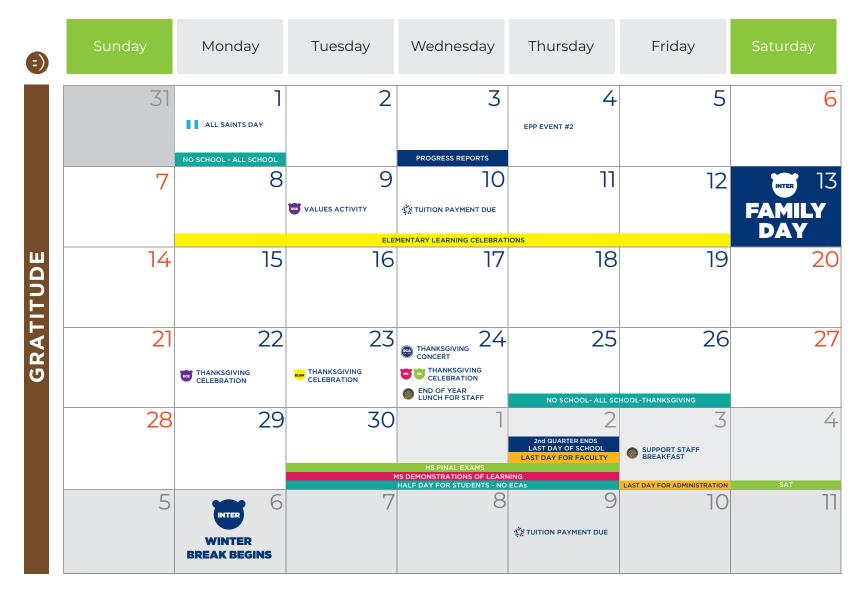

## **NOVEMBER 2021**

Use the grizzly color code to identify each division's activity.

HS High School

Schoolwide

ECE Childhood Education Elementary MS Middle School

## **DECEMBER 2021**

Use the grizzly color code to identify each division's activity.

HS High School

INTER

Schoolwide

ECE Childhood Childhood Elementary MS Middle School