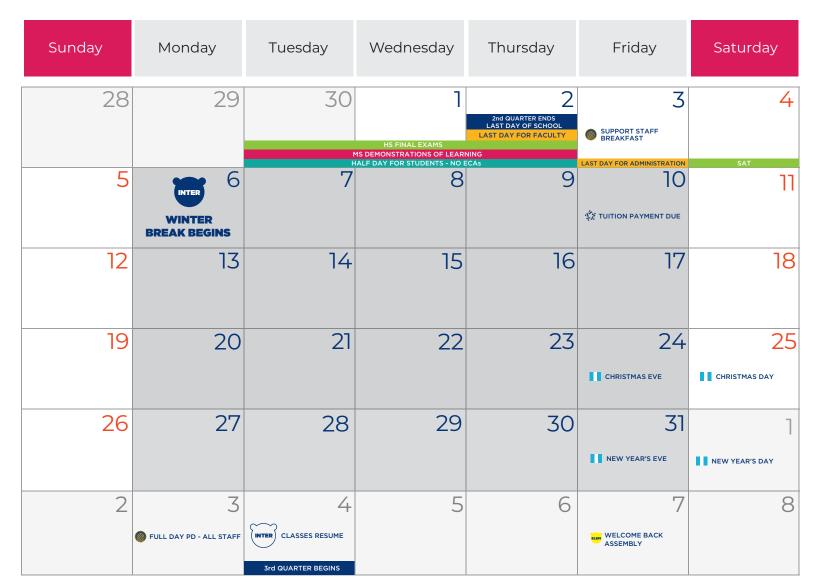

## **DECEMBER 2021**

Use the grizzly color code to identify each division's activity.

HS High School

INTER

Schoolwide

ECE Childhood Childhood Elementary MS Middle School

#### **JANUARY 2022**

Use the grizzly color code to identify each division's activity.

HS High School

Schoolwide

ECE Childhood Education Elementary MS Middle School