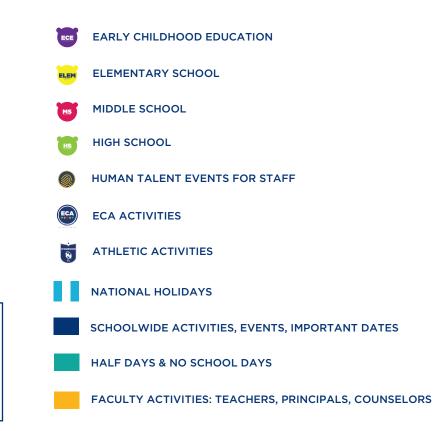

internationally accredited school in Guatemala.

Identify the different activities using the following code:

Each month a value will be reinforced. Find the value we will be working printed to the left side of every month

Use the grizzly color code to identify each division's activity.

(INTER) Schoolwide

HS High School

Ece Early Childhood ELEM Elementary MS School