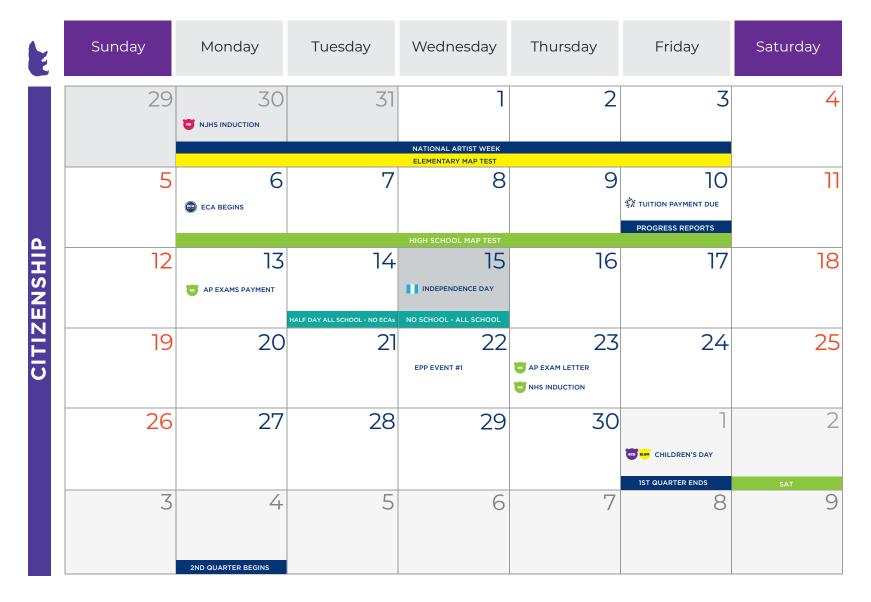

#### **2021-2022 CALENDAR**

Use the grizzly color code to identify each division's activity.

(INTER) Schoolwide

HS High School

Ece Early Childhood ELEM Elementary MS School