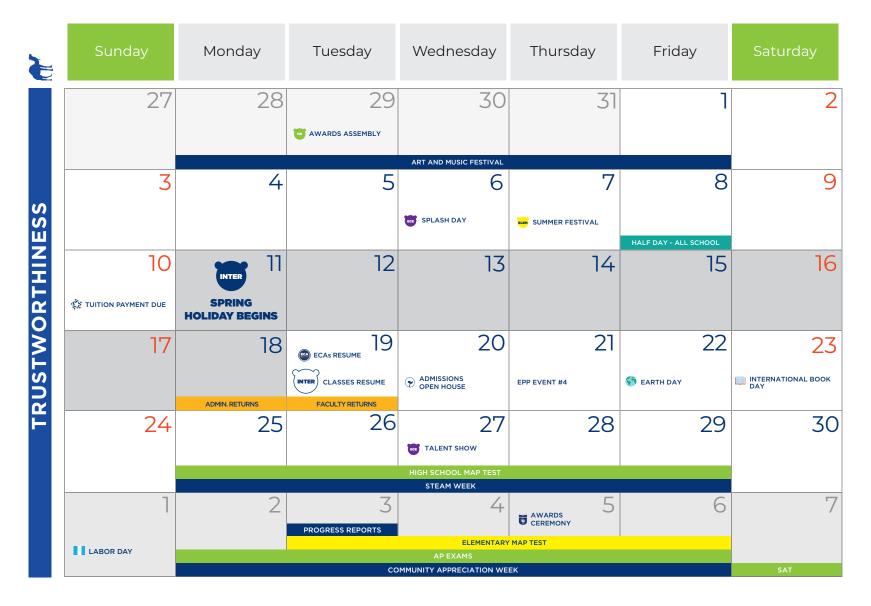

### **APRIL 2022**

Use the grizzly color code to identify each division's activity.

HS High School

INTER

Schoolwide

ECE Childhood Education ELEM Elementary MS Middle School

#### MAY 2022

Use the grizzly color code to identify each division's activity.

MS Middle School High School

Schoolwide

INTER

ELEM Elementary

ECE

Childhood Education