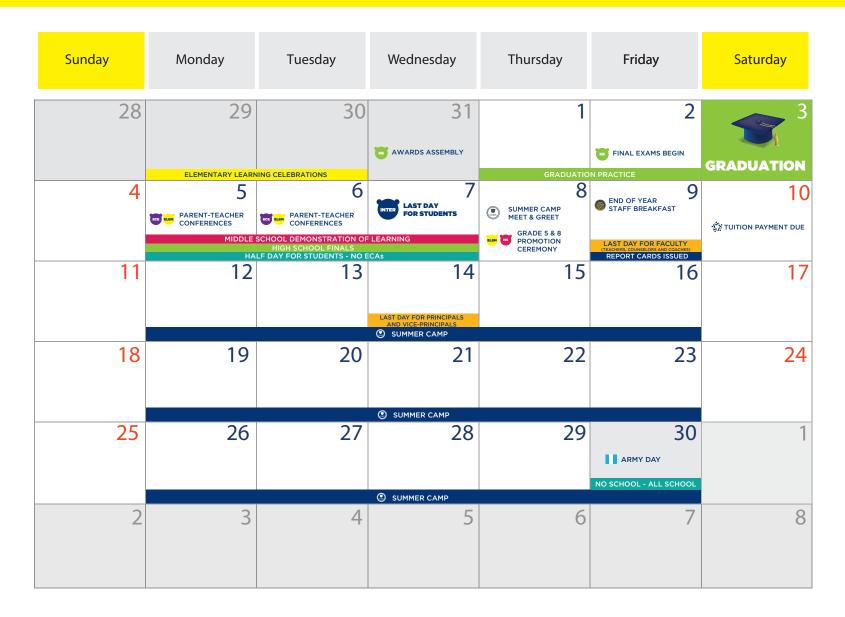

#### **MAY 2023**

#### **JUNE 2023**

### **JULY 2023**

| Sunday | Monday                                                     | Tuesday | Wednesday     | Thursday                   | Friday                                   | Saturday |
|--------|------------------------------------------------------------|---------|---------------|----------------------------|------------------------------------------|----------|
| 26     | 27                                                         | 28      | 29            | 30                         | 31  III ARMY DAY  NO SCHOOL - ALL SCHOOL | 1        |
| 2      | 3                                                          | 4       | © SUMMER CAMP | 6                          | 7                                        | 8        |
|        | 3                                                          | 7       | 3             | 0                          | ,                                        |          |
| 9      | 10                                                         | 11      | 12            | 13                         | 14                                       | 15       |
| 16     | 17                                                         | 18      | 19            | 20                         | 21                                       | 22       |
| 23     | 24  PRINCIPALS, VICE-PRINCIPALS, ECA AND COUNSELORS RETURN | 25      | 26            | 27 NEW FACULTY ORIENTATION | 28                                       | 29       |
| 30     | 31                                                         | 1       | 2             | 3                          | 4                                        | 5        |
| 30     | KICK OFF - ALL STAFF PD  TEACHERS, EAS AND SPORTS RETURN   |         | 2             |                            | -                                        |          |