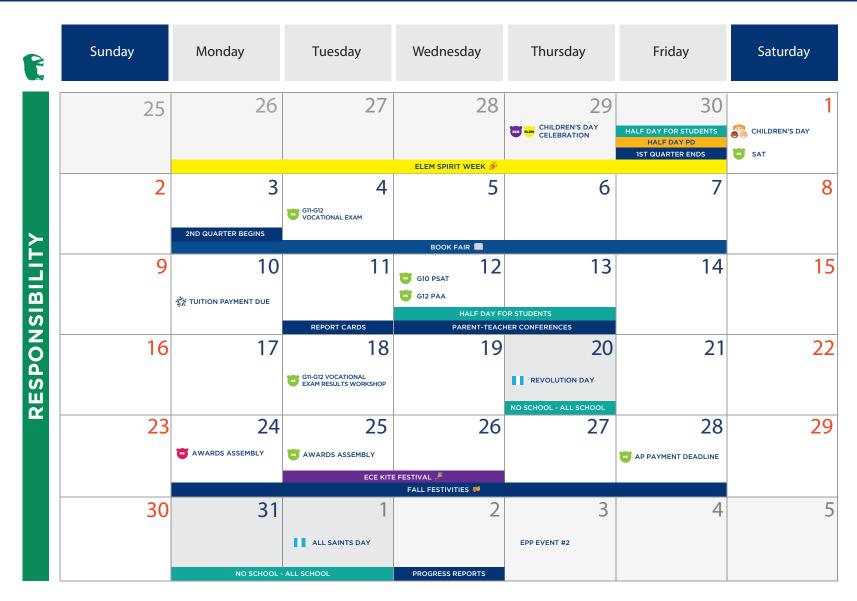

# SEPTEMBER 2022

#### OCTOBER 2022

## NOVEMBER 2022

| Sunday | Monday                       | Tuesday                                                                  | Wednesday                                                                                                                                        | Thursday                                                                                                                                                                                                                                                                        | Friday                                                                                                                                                                                                                                                                                                                                                  | Saturday                                                                                                                                                                                                                                                                                                                                                                                                                                                                                                                                                                                                                                                                                                                                                                                                                                                                                                                                                                                                                                                                                                                                                                                                                                                                                                                                                                                                                                                                                                                                                                                                                                                                                                                                                                                                                                                                                                                                                                                                                                                                                                                       |
|--------|------------------------------|--------------------------------------------------------------------------|--------------------------------------------------------------------------------------------------------------------------------------------------|---------------------------------------------------------------------------------------------------------------------------------------------------------------------------------------------------------------------------------------------------------------------------------|---------------------------------------------------------------------------------------------------------------------------------------------------------------------------------------------------------------------------------------------------------------------------------------------------------------------------------------------------------|--------------------------------------------------------------------------------------------------------------------------------------------------------------------------------------------------------------------------------------------------------------------------------------------------------------------------------------------------------------------------------------------------------------------------------------------------------------------------------------------------------------------------------------------------------------------------------------------------------------------------------------------------------------------------------------------------------------------------------------------------------------------------------------------------------------------------------------------------------------------------------------------------------------------------------------------------------------------------------------------------------------------------------------------------------------------------------------------------------------------------------------------------------------------------------------------------------------------------------------------------------------------------------------------------------------------------------------------------------------------------------------------------------------------------------------------------------------------------------------------------------------------------------------------------------------------------------------------------------------------------------------------------------------------------------------------------------------------------------------------------------------------------------------------------------------------------------------------------------------------------------------------------------------------------------------------------------------------------------------------------------------------------------------------------------------------------------------------------------------------------------|
| 30     | 31                           | 1                                                                        | 2                                                                                                                                                | 3<br>EPP EVENT #2                                                                                                                                                                                                                                                               | 4                                                                                                                                                                                                                                                                                                                                                       | 5                                                                                                                                                                                                                                                                                                                                                                                                                                                                                                                                                                                                                                                                                                                                                                                                                                                                                                                                                                                                                                                                                                                                                                                                                                                                                                                                                                                                                                                                                                                                                                                                                                                                                                                                                                                                                                                                                                                                                                                                                                                                                                                              |
| 6      | NO SCHOOL - A                | 8 values activity                                                        | 9                                                                                                                                                | 10                                                                                                                                                                                                                                                                              | 11                                                                                                                                                                                                                                                                                                                                                      | FAMILY DAY                                                                                                                                                                                                                                                                                                                                                                                                                                                                                                                                                                                                                                                                                                                                                                                                                                                                                                                                                                                                                                                                                                                                                                                                                                                                                                                                                                                                                                                                                                                                                                                                                                                                                                                                                                                                                                                                                                                                                                                                                                                                                                                     |
| 13     | 14                           | 15                                                                       | 16                                                                                                                                               | 17                                                                                                                                                                                                                                                                              | 18                                                                                                                                                                                                                                                                                                                                                      | 19                                                                                                                                                                                                                                                                                                                                                                                                                                                                                                                                                                                                                                                                                                                                                                                                                                                                                                                                                                                                                                                                                                                                                                                                                                                                                                                                                                                                                                                                                                                                                                                                                                                                                                                                                                                                                                                                                                                                                                                                                                                                                                                             |
| 20     | 21  THANKSGIVING CELEBRATION | © LAST DAY 22  ■ THANKSGIVING CELEBRATION                                | THANKSGIVING CONCERT  THANKSGIVING CELEBRATION  END OF YEAR END OF YEAR LUNCH FOR STAFF                                                          | GI                                                                                                                                                                                                                                                                              | NKS                                                                                                                                                                                                                                                                                                                                                     | 26                                                                                                                                                                                                                                                                                                                                                                                                                                                                                                                                                                                                                                                                                                                                                                                                                                                                                                                                                                                                                                                                                                                                                                                                                                                                                                                                                                                                                                                                                                                                                                                                                                                                                                                                                                                                                                                                                                                                                                                                                                                                                                                             |
| 27     | 28                           | 29                                                                       | 30                                                                                                                                               | 1                                                                                                                                                                                                                                                                               | 2                                                                                                                                                                                                                                                                                                                                                       | 3                                                                                                                                                                                                                                                                                                                                                                                                                                                                                                                                                                                                                                                                                                                                                                                                                                                                                                                                                                                                                                                                                                                                                                                                                                                                                                                                                                                                                                                                                                                                                                                                                                                                                                                                                                                                                                                                                                                                                                                                                                                                                                                              |
| 4      | 5                            |                                                                          |                                                                                                                                                  |                                                                                                                                                                                                                                                                                 | SUPPORT STAFF BREAKFAST                                                                                                                                                                                                                                                                                                                                 | 10                                                                                                                                                                                                                                                                                                                                                                                                                                                                                                                                                                                                                                                                                                                                                                                                                                                                                                                                                                                                                                                                                                                                                                                                                                                                                                                                                                                                                                                                                                                                                                                                                                                                                                                                                                                                                                                                                                                                                                                                                                                                                                                             |
|        | 30<br>6<br>13<br>20          | 30 31  NO SCHOOL - A  6 7  13 14  20 21  THANKSGIVING CELEBRATION  27 28 | 30 31 1  III ALL SAINTS DAY  NO SCHOOL - ALL SCHOOL  6 7 8  VALUES ACTIVITY  13 14 15  20 21 LAST DAY  THANKSGIVING CELEBRATION  27 28 29  4 5 6 | 30 31 1 2  NO SCHOOL-ALL SCHOOL PROGRESS REPORTS  6 7 8 9  VALUES ACTIVITY  ELEMENTARY LEARNING CELEBRAT  13 14 15 16  20 21 LAST DAY 22 THANKSGIVING CONCERT  THANKSGIVING THANKSGIVING CELEBRATION THANKSGIVING CELEBRATION END OF YEAR LUNCH FOR STAFF  27 28 29 30  4 5 6 7 | 30 31 1 2 3 EPP EVENT #2  NO SCHOOL - ALL SCHOOL PROGRESS REPORTS  6 7 8 9 10 \$\limins\$ VALUES ACTIVITY  ELEMENTARY LEARNING CELEBRATIONS  13 14 15 16 17  20 21 LAST DAY 22 THANKSGIVING CELEBRATION THANKSGIVING CELEBRATION END OF YEAR LUNCH FOR STAFF  27 28 29 30 1  4 5 6 7 SECONDERS  NO SCHOOL - ALL SCHOOL PROGRESS REPORTS  13 14 15 16 17 | 30 31 1 2 3 4  IND SCHOOL ALL SCHOOL PROGRESS REPORTS  6 7 8 9 10 11  VALUES ACTIVITY  ELEMENTARY LEARNING CELEBRATIONS  13 14 15 16 17 18  20 21 LAST DAY 22 THANKSGIVING CELEBRATION THANKSGIVING CELEBRATION CELEBRATION CELEBRATION CELEBRATION CELEBRATION OF YEAR CELEBRATION NO SCHOOL ALL SCHOOL-THANKSGIVING NAS PROBATIONS OF LEARNING SCHOOL SCHOOL ALL SCHOOL-THANKSGIVING NAS PROBATIONS OF LEARNING SCHOOL SCHO |

### DECEMBER 2022

| Sunday         | Monday              | Tuesday           | Wednesday                                               | Thursday                                                            | Friday                                                 | Saturday          |
|----------------|---------------------|-------------------|---------------------------------------------------------|---------------------------------------------------------------------|--------------------------------------------------------|-------------------|
| 27             | 28                  | 29                | 30                                                      | 1                                                                   | 2                                                      | 3 SAT             |
| 4              | 5                   | 6  HS FINAL EXAMS | 7 IS DEMONSTRATIONS OF LEARN HALF DAY FOR STUDENTS - NO | LAST DAY OF SCHOOL  LAST DAY FOR FACULTY IING ECAS 2ND QUARTER ENDS | 9 SUPPORT STAFF BREAKFAST  LAST DAY FOR ADMINISTRATION | 10                |
| 11             | WINTER BREAK BEGINS | 13                | 14                                                      | 15                                                                  | 16                                                     | 17                |
| 18             | 19                  | 20                | 21                                                      | 22                                                                  | 23                                                     | 24  CHRISTMAS EVE |
| 25             | 26                  | 27                | 28                                                      | 29                                                                  | 30                                                     | 31                |
| NEW YEAR'S DAY | 2                   | 3                 | 4                                                       | 5                                                                   | 6                                                      | 7                 |