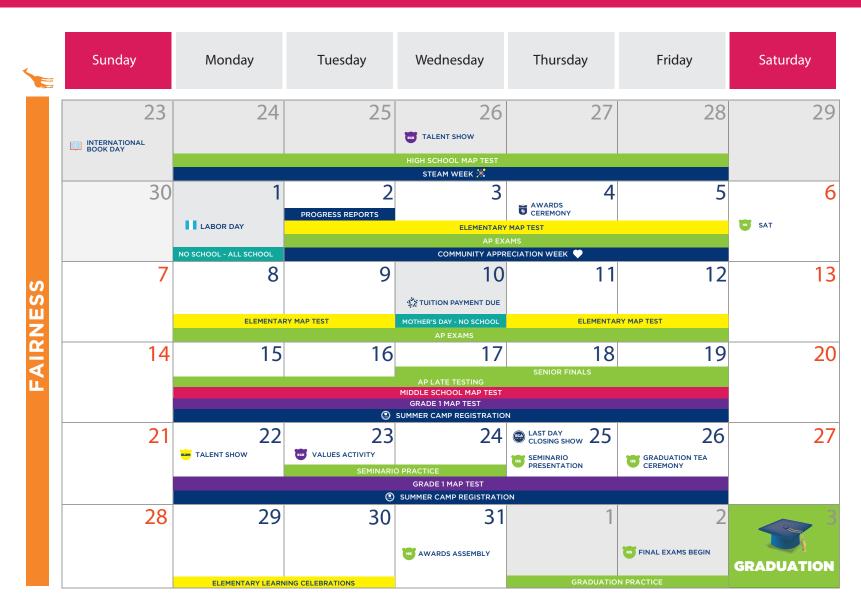

# APRIL 2023

|                 | Sunday                    | Monday                                                                    | Tuesday                                      | Wednesday                                            | Thursday           | Friday | Saturday |
|-----------------|---------------------------|---------------------------------------------------------------------------|----------------------------------------------|------------------------------------------------------|--------------------|--------|----------|
|                 | 26                        | 27  SUMMER FESTIVAL  AWARDS ASSEMBLY                                      | 28  awards assembly                          | 29                                                   | 30                 | 31     | 1        |
|                 |                           |                                                                           |                                              | ART AND MUSIC FESTIVAL                               | <b>i</b>           |        |          |
| LESS            | 2                         | SPRING HOLIDAY BEGINS                                                     | 4                                            | 5                                                    | 6                  | 7      | 8        |
| ORTHIN          | 9                         | 10  TUITION PAYMENT DUE  NO SCHOOL FOR STUDENTS & FACULTY  ADMIN. RETURNS | ECAS RESUME  CLASSES RESUME  FACULTY RETURNS | 12                                                   | 13                 | 14     | 15       |
| TRUSTWORTHINESS | 16                        | 17                                                                        | 18                                           | 19                                                   | 20<br>EPP EVENT #4 | 21     | 22       |
| Ĕ               | 23 INTERNATIONAL BOOK DAY | 24                                                                        | 25                                           | 26  TALENT SHOW  HIGH SCHOOL MAP TEST  STEAM WEEK ** | 27                 | 28     | 29       |
|                 | 30                        | 1                                                                         | PROGRESS REPORTS                             | 3                                                    | 4 AWARDS CEREMONY  | 5      | 6        |
|                 |                           | NO SCHOOL - ALL SCHOOL                                                    |                                              | ELEMENTARY<br>AP EXA<br>COMMUNITY APPR               |                    |        | SAT      |

#### **MAY 2023**

#### **JUNE 2023**