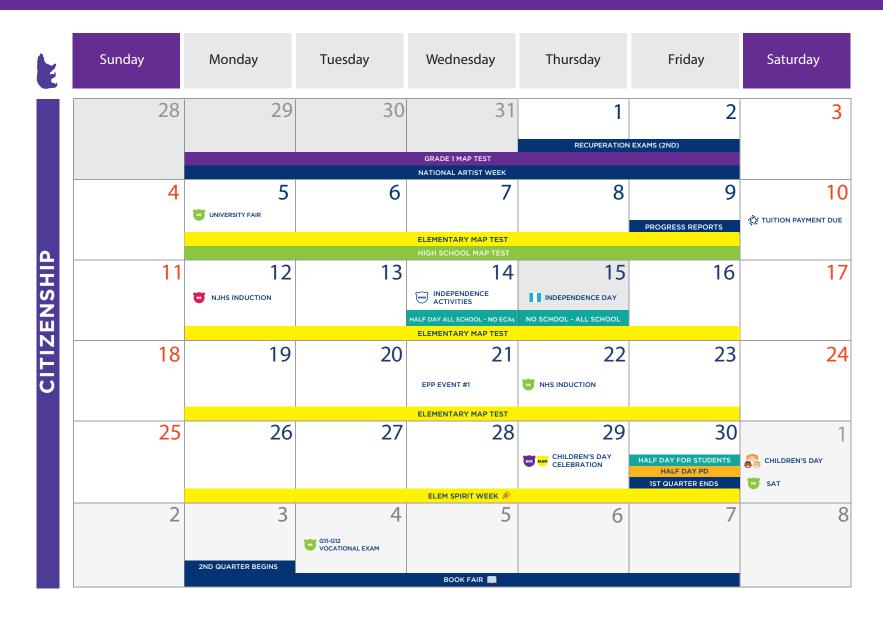

# **AUGUST 2022**

| ***        | Sunday | Monday                                                         | Tuesday                                                                | Wednesday                                                                               | Thursday                  | Friday                                                  | Saturday |
|------------|--------|----------------------------------------------------------------|------------------------------------------------------------------------|-----------------------------------------------------------------------------------------|---------------------------|---------------------------------------------------------|----------|
|            | 24     | PRINCIPALS, VICE-PRINCIPALS, ECA AND COUNSELORS RETURN         | 26                                                                     | 27                                                                                      | 28                        | 29                                                      | 30       |
| BNIC       | 31     | KICK OFF ALL STAFF PD  TEACHERS, EAS AND SPORTS COACHES RETURN |                                                                        | NEW FAMILY ORIENTATION  FION EXAMS                                                      | 4                         | MEET & GREET  SUPPLY DROP OFF  NEW STUDENTS ORIENTATION | 6        |
| Y BUILDING | 7      | 8  MEET & GREET  SUPPLY DROP OFF                               | CLASSES BEGIN 9  ECA BEGINS  WELCOME BACK ASSEMBLY  IST QUARTER BEGINS | 10                                                                                      | 11  WELCOME BACK ASSEMBLY | 12                                                      | 13       |
| COMMUNIT   | 14     | 15  ASSUMPTION DAY  NO SCHOOL - ALL SCHOOL                     | PARENT BACK TO SCHOOL  AWARDS ASSEMBLY                                 | PARENT BACK TO SCHOOL                                                                   | 18  PARENT BACK TO SCHOOL | 19                                                      | 20       |
| COM        | 21     | 22                                                             | 23 GII- COLLEGE COUNSELING PARENT INFO. SESSION                        | G12 - COLLEGE COUNSELING PARENT INFO. SESSION  GRADE 1 MAP TEST  MIDDLE SCHOOL MAP TEST | 25                        | 26                                                      | 27 sat   |
|            | 28     | 29                                                             | 30                                                                     | 31  GRADE 1 MAP TEST                                                                    | 1<br>RECUPERATION         | 2<br>I EXAMS (2ND)                                      | 3        |
|            |        |                                                                |                                                                        | NATIONAL ARTIST WEEK                                                                    |                           |                                                         |          |

# SEPTEMBER 2022